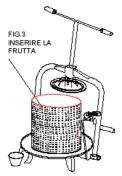

At the moment of receipt check that the machine has not been damaged.

MOUNT THE CAGE ON DOCK AND MAKE SURE EVERYTHING IS IN THEIR PLACE

Fig. 3 - Pour the minced fruit in the cage after placing a container under the outlet spout.