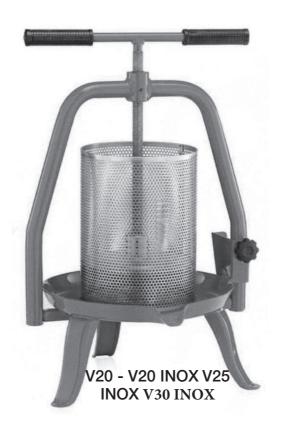

# $\begin{array}{c} \textbf{USE AND MAINTENANCE} \\ \textbf{Models} \end{array}$

V20 V20 inox V25 inox V30 inox

model **V20**Frame and painted INOX cage

 $\begin{array}{c} model~V20~/~V25~/~V30 \\ Stainless~INOX~chassis~and~cage \end{array}$ 

| Model    | Size cage    | Capacity cage | Weight |
|----------|--------------|---------------|--------|
|          | Diam./h. cm. | Lt.           | Kg.    |
| V20      | 20x30        | 9             | 10     |
| V20 INOX | 20x30        | 9             | 10     |
| V25 INOX | 25x40        | 20            | 18     |
| V30 INOX | 29x44        | 25            | 35     |
|          |              |               |        |