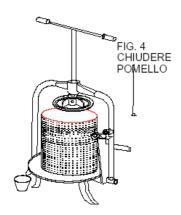

FIG. 4

Straighten the bow, close the two knobs and turn the tree "T" clockwise until the full squeezing.