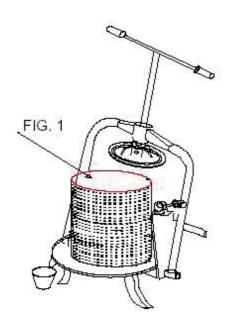

At the moment of receipt check that the machine has not been damaged.

MOUNT THE CAGE ON DOCK AND MAKE SURE EVERYTHING IS IN THEIR PLACE

Fig. 3 - Pour the minced fruit in the cage after placing a container under the outlet spout.

FIG. 4

Straighten the bow, close the two knobs and turn the tree "T" clockwise until the full squeezing.