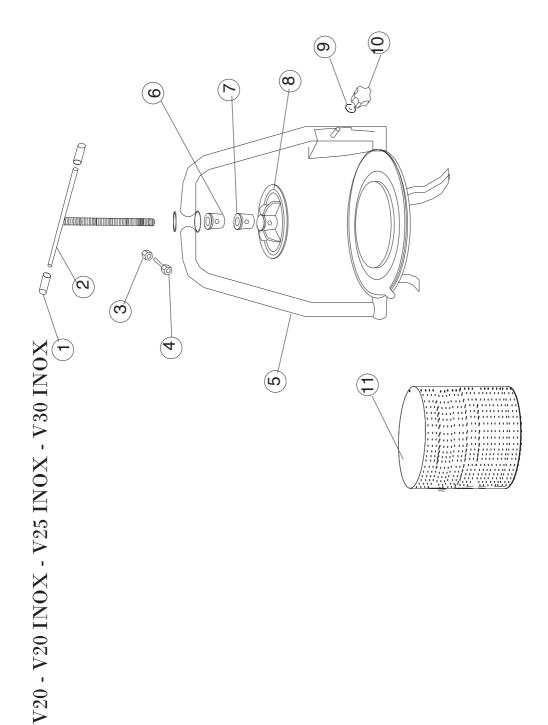

# SPARE PARTS

|      |         |              |      | _                 | Ω                | ENGL             |
|------|---------|--------------|------|-------------------|------------------|------------------|
| AIF. | CODICE  | COD. INOX    | QUA. | DENOMINAZIONE     | BESCHREIBUNG     | DENOMINATION     |
| _    | V 20.01 | V 20-25.01 X | 2    | Manopola          | Knopf            | Knob             |
| 2    | V 20.02 | V 20-25.02 X | -    | Albero a "T" fil. | Tree das "T"     | Tree the "T" e.  |
| လ    | V 20.03 | V 20-25.03 X | -    | Dado              | Nuss             | Nut              |
| 4    | V 20.04 | V 20-25.04 X | -    | Vite 8X25         | 8x25 Schraube    | 8x25 screw       |
| 5    | V 20.05 | V 20-25.05 X | -    | Telaio            | Rahmen           | Frame            |
| 9    | V 20.06 | V 20-25.06 X | -    | Bussola filettata | Gewindehülse     | Threaded sleeve  |
| 7    | V 20.07 | V 20-25.07 X | -    | Bussola liscia    | Glatten Kompass  | Smooth compass   |
| 80   | V 20.08 | V 20-25.08 X | 1    | Piatto premente   | Pressplatte      | Pressing plate   |
| 6    | V 20.09 | V 20-25.09 X | -    | Rondella          | Scheibe          | Washer           |
| 10   | V 20.10 | V 20-25.10 X | -    | Pomello ch. arco  | ch-Regler. Bogen | Bow closing knob |
| 1    | V 20.11 | V 20-25.11 X | -    | Gabbia            | Käfig            | Cage             |
|      |         |              |      |                   |                  |                  |